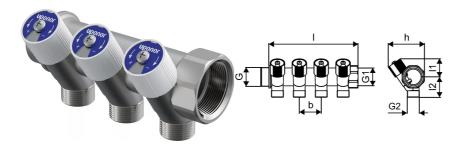

#### **Technical data**

| Item (unit of measurement) | Piece    |
|----------------------------|----------|
| Cylindric thread G2        | 1/2 inch |
| Length (I)                 | 117 mm   |
| Length (I1)                | 31 mm    |
| Length (I2)                | 36 mm    |
| Z-measurement b            | 38 mm    |
| Z-measurement h            | 63 mm    |
| Packaging Quantity PL1     | 4        |
| Packaging Quantity PL3     | 20       |
| Packaging Quantity PL4     | 400      |