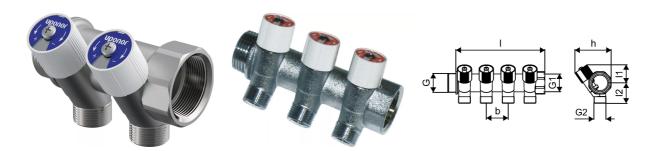

## Uponor Uni-C male female, valve SH 1"MT/FT 2x1/2"MT c/c38mm

### 1014137

- Made of tin-plated brass.
- With connection 1" for male thread or female thread
- outlets 1/2" male thread and valves to close each outlet separate.
- Corresponding compression adapters for connecting the Uponor MLC pipes from the basic assortment.

### **Technical data**

| Item (unit of measurement) | Piece    |
|----------------------------|----------|
| Cylindric thread G2        | 1/2 inch |
| Length (I)                 | 79 mm    |
| Length (I1)                | 31 mm    |
| Length (I2)                | 36 mm    |
| Z-measurement b            | 38 mm    |
| Z-measurement h            | 63 mm    |
| Packaging Quantity PL1     | 6        |
| Packaging Quantity PL3     | 30       |