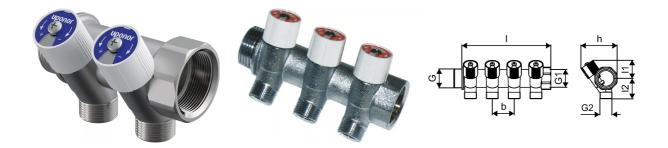

# Uponor Uni-C male female, valve SH 1"MT/FT 2x1/2"MT c/c38mm

## 1014137

### **Technical data**

| Item (unit of measurement) | Piece    |
|----------------------------|----------|
| Cylindric thread G2        | 1/2 inch |
| Length (I)                 | 79 mm    |
| Length (I1)                | 31 mm    |
| Length (I2)                | 36 mm    |
| Z-measurement b            | 38 mm    |
| Z-measurement h            | 63 mm    |
| Packaging Quantity PL1     | 6        |
| Packaging Quantity PL3     | 30       |