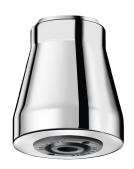

## **GYM** shower head

Ref. 716000

Scale-resistant

## **DESCRIPTION**

GYM shower head - Ref. 716000

Ceiling-mounted fixed shower head:

Flow rate 6 lpm at 3 bar.

Automatic flow rate regulation.

Scale-resistant and ligature-resistant nozzle with adjustable spray.

Chrome-plated solid brass.

Fixed with concealed blocking screw.

Systematically drains after use (no water retention or impurity deposits). Inlets  $F\frac{1}{2}$ ".

10-year warranty.

## **ADVANTAGES**

Water savings up to 80%

Scale-resistant nozzle, no water retention

Adjustable conical jet

Chrome-plated brass, new ligatureresistant nozzle