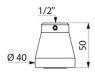

## **GYM** shower head

Ref. 716000

Scale-resistant



## **DESCRIPTION**

GYM shower head - Ref. 716000

Ceiling-mounted fixed shower head:

Flow rate 6 lpm at 3 bar.

Automatic flow rate regulation.

Scale-resistant and ligature-resistant nozzle with adjustable spray.

Chrome-plated solid brass.

Fixed with concealed blocking screw.

Systematically drains after use (no water retention or impurity deposits). Inlets  $F\frac{1}{2}$ ".

10-year warranty.

## **ADVANTAGES**



Water savings up to 80%



Scale-resistant nozzle, no water retention



Adjustable conical jet



Chrome-plated brass, new ligatureresistant nozzle

## TECHNICAL CHARACTERISTICS

GYM shower head - Ref. 716000