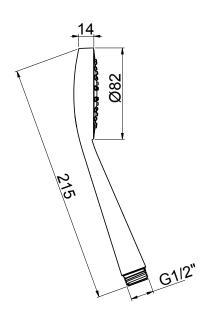

## DIMENSIONS

# TECHNICAL DATA SHEET 01/02

| Product Type: | Hand Showers                            |
|---------------|-----------------------------------------|
| Product Code: | E082068                                 |
| Product Name: | Easy 80                                 |
| Description:  | Doccia Monogetto<br>Monojet Hand Shower |
| Dimensions:   | Ø 82mm                                  |
| Material:     | ABS                                     |
| Note:         | doccia monogetto                        |
| Notes:        | monojet hand shower                     |
| Functions:    | 1 Way Rain                              |
| Finishes:     | Chrome<br>CR                            |