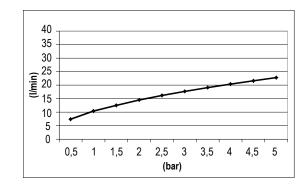

# TECHNICAL DATA SHEET 01/02

| Product Type: | Hand Showers                            |
|---------------|-----------------------------------------|
| Product Code: | E082068                                 |
| Product Name: | Easy 80                                 |
| Description:  | Doccia Monogetto<br>Monojet Hand Shower |
| Dimensions:   | Ø 82mm                                  |
| Material:     | ABS                                     |
| Note:         | doccia monogetto                        |
| Notes:        | monojet hand shower                     |
| Functions:    | 1 Way Rain                              |
| Finishes:     | Chrome<br>CR                            |

## DIMENSIONS





### FLOWRATE



# TECHNICAL DATA SHEET 02/02

## **PRODUCT CARE**

To avoid damages to the purchased equipment, please observe the following recommendations for use:

- Clean the plumbing before connecting the device.
- Periodically clean the water blade to avoid any limestone deposits that could compromise the good functioning.

Advice: The installation of a filter and water-softener system improves and extends the life of the devices and of the plant itself.

#### CLEANING OF METAL PARTS:

For an easy cleaning of the metal parts of the product, simply use a soft cloth moistened in water and soap or an anti-limestone detergent.

To avoid spots caused by calcium in water, we advise drying with a cloth after each use.

Advice: Please use only natural soap-based detergents avoiding those with alcohol, hyd