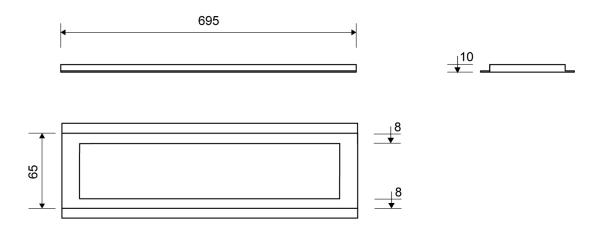

## **Specifications**

| ITEM NUMBER                | GTIN NUMBER                | WEIGHT INCLUDING PACKAGING |
|----------------------------|----------------------------|----------------------------|
| 3910.0710                  | 5707692006284              | 1000 g                     |
| WEIGHT EXCLUDING PACKAGING | MATERIAL                   | USAGE                      |
| 900 g                      | Stainless steel (AISI 304) | Line drain                 |
| SURFACE                    | INSTALLATION LENGTH (L)    | HEIGHT (H)                 |
| Brushed                    | 695 mm                     | H 10 mm                    |
| LENGTH MODEL               | FITS DRAIN UNIT            | INSERT                     |
| 700 mm                     | 3002, 3004                 | Synthetic                  |