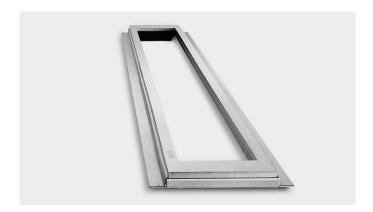

## 3910.0710

Line 3910 | HighLine

Available in 10, 12, 15 and 25 mm heights (depending on the thickness of the floor tile)

Exclusive design with top in solid 4 mm stainless steel. Insert ensures a snug fit inside the drain unit

## **Specifications**

| ITEM NUMBER                | GTIN NUMBER                | WEIGHT INCLUDING PACKAGING |
|----------------------------|----------------------------|----------------------------|
| 3910.0710                  | 5707692006284              | 1000 g                     |
| WEIGHT EXCLUDING PACKAGING | MATERIAL                   | USAGE                      |
| 900 g                      | Stainless steel (AISI 304) | Line drain                 |
| SURFACE                    | INSTALLATION LENGTH (L)    | HEIGHT (H)                 |
| Brushed                    | 695 mm                     | H 10 mm                    |
| LENGTH MODEL               | FITS DRAIN UNIT            | INSERT                     |
| 700 mm                     | 3002, 3004                 | Synthetic                  |