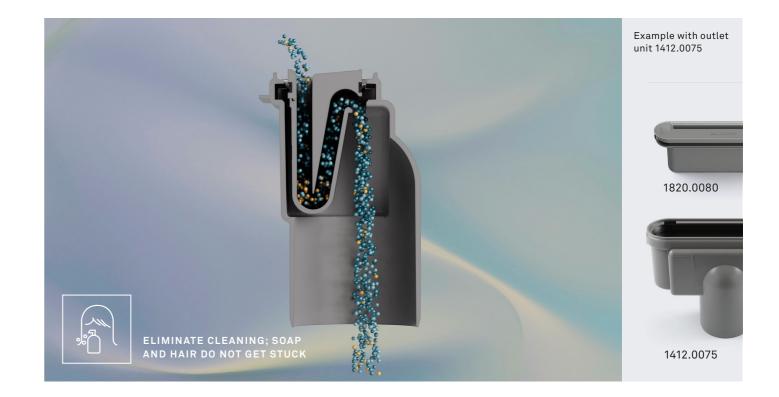

## NEW! SELF-CLEANING WATER TRAP

The new water trap is self-cleaning and has a high capacity of 0.4–0.6 l/sec depending on the outlet unit used. So, it is more than sufficient for everyday needs, while effectively washing away hair, dirt and soap. The trap helps prevent potential causes of customer complaints.

Your customers avoid nuisance odour and they don't have to keep cleaning the trap all the time.

- Specially developed for Unidrain line drains
- High capacity of 0.4–0.6 l/s depending on the outlet unit used
- Easy to install: The protruding ends ensure that the trap sits completely level in the unit

| Description                                                                                                                                                                                                                                                                                                                            | Suitable for following<br>outlet units                                                                                                                                      | Capacity*                                                    | ltem no.  | EAN no.       |
|----------------------------------------------------------------------------------------------------------------------------------------------------------------------------------------------------------------------------------------------------------------------------------------------------------------------------------------|-----------------------------------------------------------------------------------------------------------------------------------------------------------------------------|--------------------------------------------------------------|-----------|---------------|
| SELF-CLEANING WATER TRAP<br>Meets capacity and self-cleaning requirements<br>according to EN 1253 (the pan-European standard<br>for floor drains), and is VA-approved. Fits most<br>outlet units, including older models. A hook to lift<br>the water trap up from the outlet unit and a packet<br>of silicone lubricant are included. | <ul> <li>1411.0050</li> <li>1415.0050</li> <li>1416.0050</li> <li>1411.0075</li> <li>1421.0075</li> <li>1412.0075</li> <li>including older models<br/>(pre-2011)</li> </ul> | 0,4 – 0,6 l/sec<br>(depending on<br>the outlet unit<br>used) | 1820.0080 | 5707692013558 |