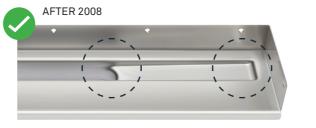

## MARKING CLEARLY SHOWS THE DIRECTION OF INSTALLATION FOR THE TRAP

FITS IN ALL DRAIN UNITS AFTER 2008

Soft edge It sto

It stops before the flange