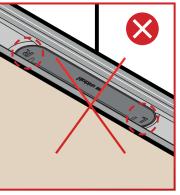

## MARKING CLEARLY SHOWS THE DIRECTION OF INSTALLATION FOR THE TRAP

FITS IN ALL DRAIN UNITS AFTER 2008

Soft edge It sto

It stops before the flange