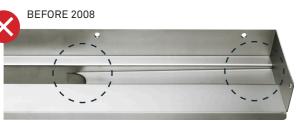

## CAN REPLACE THESE 2 WATER TRAPS

The self-cleaning water trap can replace these two types of Unidrain traps if mounted at the top of the outlet unit.

The groove extends to the flange