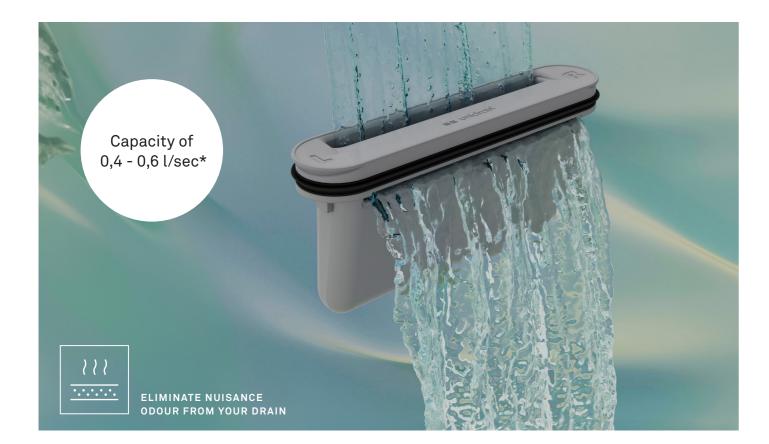

## NEW! SELF-CLEANING WATER TRAP

The new water trap is self-cleaning and has a high capacity of 0.4–0.6 l/sec depending on the outlet unit used. So, it is more than sufficient for everyday needs, while effectively washing away hair, dirt and soap. The trap helps prevent potential causes of customer complaints.

Your customers avoid nuisance odour and they don't have to keep cleaning the trap all the time.

- Specially developed for Unidrain line drains
- High capacity of 0.4–0.6 l/s depending on the outlet unit used
- Easy to install: The protruding ends ensure that the trap sits completely level in the unit