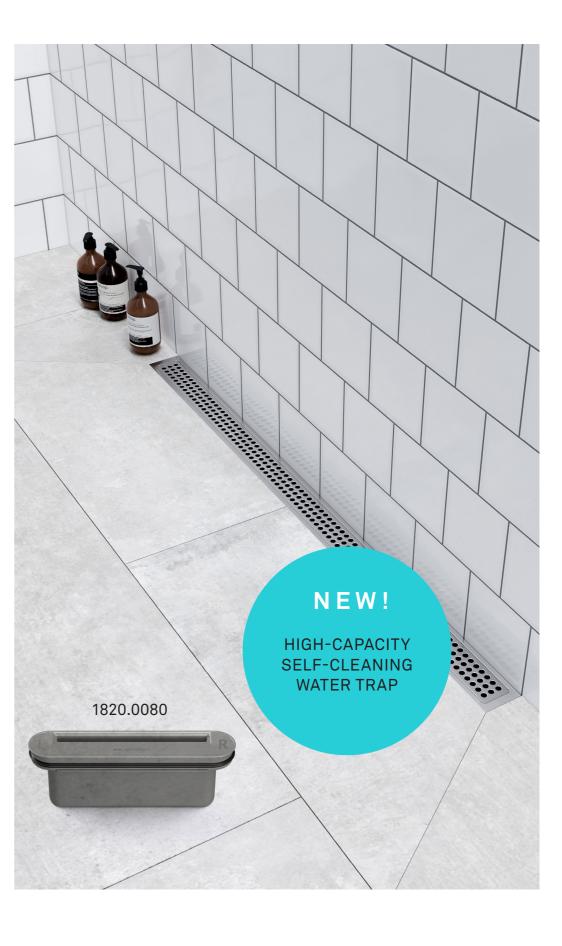

## ≣≣ unidrain®

≣≣ unidrain®

SELF-CLEANING WATER TRAP

## NEW! SELF-CLEANING WATER TRAP

The new water trap is self-cleaning and has a high capacity of 0.4–0.6 l/sec depending on the outlet unit used. So, it is more than sufficient for everyday needs, while effectively washing away hair, dirt and soap. The trap helps prevent potential causes of customer complaints.

| Description                                                                                                                                                                                                                                                                                                                            | Suitable for following<br>outlet units                                                                                                                                      | Capacity*                                                    | ltem no.  | EAN no.       |
|----------------------------------------------------------------------------------------------------------------------------------------------------------------------------------------------------------------------------------------------------------------------------------------------------------------------------------------|-----------------------------------------------------------------------------------------------------------------------------------------------------------------------------|--------------------------------------------------------------|-----------|---------------|
| SELF-CLEANING WATER TRAP<br>Meets capacity and self-cleaning requirements<br>according to EN 1253 (the pan-European standard<br>for floor drains), and is VA-approved. Fits most<br>outlet units, including older models. A hook to lift<br>the water trap up from the outlet unit and a packet<br>of silicone lubricant are included. | <ul> <li>1411.0050</li> <li>1415.0050</li> <li>1416.0050</li> <li>1411.0075</li> <li>1421.0075</li> <li>1412.0075</li> <li>including older models<br/>(pre-2011)</li> </ul> | 0,4 – 0,6 l/sec<br>(depending on<br>the outlet unit<br>used) | 1820.0080 | 5707692013558 |