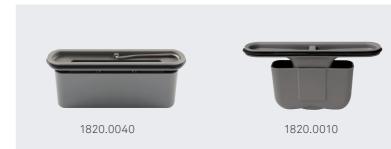

## CAN REPLACE THESE 2 WATER TRAPS

The self-cleaning water trap can replace these two types of Unidrain traps if mounted at the top of the outlet unit.

The groove extends to the flange