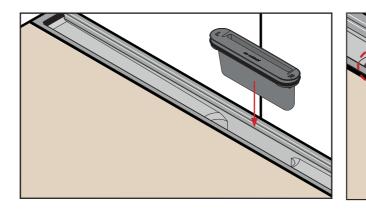

## MARKING CLEARLY SHOWS THE DIRECTION OF INSTALLATION FOR THE TRAP

FITS IN ALL DRAIN UNITS AFTER 2008

Soft edge It sto

It stops before the flange