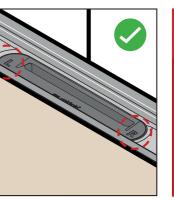

Your customers avoid nuisance odour and they don't have to keep cleaning the trap all the time.

- Specially developed for Unidrain line drains
- High capacity of 0.4–0.6 l/s depending on the outlet unit used
- Easy to install: The protruding ends ensure that the trap sits completely level in the unit

## MARKING CLEARLY SHOWS THE DIRECTION OF INSTALLATION FOR THE TRAP

FITS IN ALL DRAIN UNITS AFTER 2008

Soft edge It sto

It stops before the flange