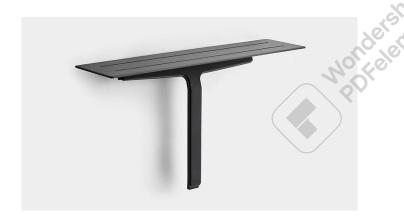

### 7014.9995

Reframe | Soap shelf and shower wiper

Soap shelf and shower wiper Black

Unique soap shelf with hidden magnets in the wall fitting to give the wiper a permanent, functional and practical home.

The soap shelf is made of a strengthened steel plate with a groove to drain the water off it. Around the edge is a thin laser-cut 'anti-slip' barrier, to help stop shampoo and other bathroom products sliding off the shelf when it is wet.

The wiper has just two parts – a high-quality silicone element and a strengthened steel frame. This design distributes the pressure quite evenly across the whole surface and ensures that it is cleaned effectively and consistently. The wiper has silicone bumpers on the ends, to protect tiles and other surfaces from scratches. The silicone element is very hard-wearing and lasts a long time.

The pack contains fittings, screws and an Unbraco key for assembly.

| ITEM NUMBER                | GTIN NUMBER   | WEIGHT |
|----------------------------|---------------|--------|
| 7014                       | 5707692010465 | 800 g  |
| MATERIAL                   | SURFACE       | HEIGHT |
| Stainless steel (AISI 304) | PVD: Black    | 187 mm |
| DEPTH                      | WIDTH         |        |
| 85 mm                      | 350 mm        |        |