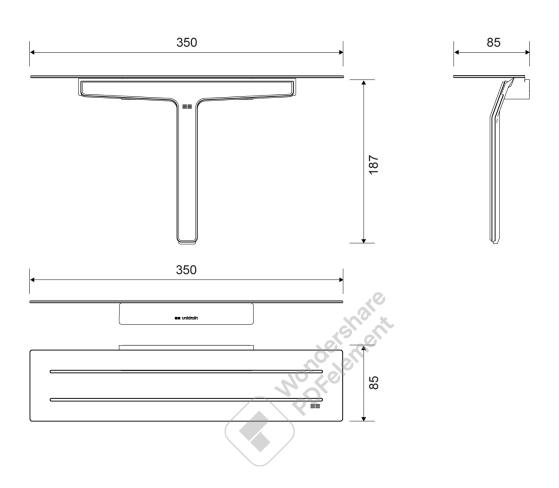

The pack contains fittings, screws and an Unbraco key for assembly.

| ITEM NUMBER                | GTIN NUMBER    | WEIGHT |
|----------------------------|----------------|--------|
| 7011                       | 5707692010434  | 800 g  |
| MATERIAL                   | SURFACE        | HEIGHT |
| Stainless steel (AISI 304) | Polished steel | 187 mm |
| DEPTH                      | WIDTH          |        |
| 85 mm                      | 350 mm         |        |