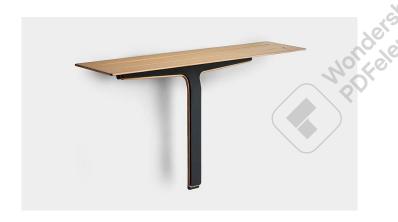

### 7014.9995

Reframe | Soap shelf and shower wiper

Soap shelf and shower wiper Black

Unique soap shelf with hidden magnets in the wall fitting to give the wiper a permanent, functional and practical home.

The soap shelf is made of a strengthened steel plate with a groove to drain the water off it. Around the edge is a thin laser-cut 'anti-slip' barrier, to help stop shampoo and other bathroom products sliding off the shelf when it is wet.

The wiper has just two parts – a high-quality silicone element and a strengthened steel frame. This design distributes the pressure quite evenly across the whole surface and ensures that it is cleaned effectively and consistently. The wiper has silicone bumpers on the ends, to protect tiles and other surfaces from scratches. The silicone element is very hard-wearing and lasts a long time.

The pack contains fittings, screws and an Unbraco key for assembly.

| ITEM NUMBER                | GTIN NUMBER   | WEIGHT |
|----------------------------|---------------|--------|
| 7014                       | 5707692010465 | 800 g  |
| MATERIAL                   | SURFACE       | HEIGHT |
| Stainless steel (AISI 304) | PVD: Black    | 187 mm |
| DEPTH                      | WIDTH         |        |
| 85 mm                      | 350 mm        |        |