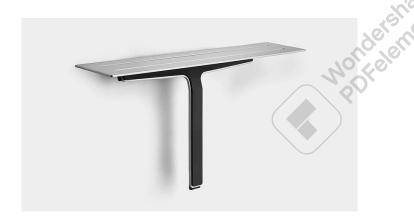

### 7014.9995

Reframe | Soap shelf and shower wiper

Soap shelf and shower wiper Black

Unique soap shelf with hidden magnets in the wall fitting to give the wiper a permanent, functional and practical home.

The soap shelf is made of a strengthened steel plate with a groove to drain the water off it. Around the edge is a thin laser-cut 'anti-slip' barrier, to help stop shampoo and other bathroom products sliding off the shelf when it is wet.

The wiper has just two parts – a high-quality silicone element and a strengthened steel frame. This design distributes the pressure quite evenly across the whole surface and ensures that it is cleaned effectively and consistently. The wiper has silicone bumpers on the ends, to protect tiles and other surfaces from scratches. The silicone element is very hard-wearing and lasts a long time.

The pack contains fittings, screws and an Unbraco key for assembly.

| ITEM NUMBER                | GTIN NUMBER   | WEIGHT |
|----------------------------|---------------|--------|
| 7014                       | 5707692010465 | 800 g  |
| MATERIAL                   | SURFACE       | HEIGHT |
| Stainless steel (AISI 304) | PVD: Black    | 187 mm |
| DEPTH                      | WIDTH         |        |
| 85 mm                      | 350 mm        |        |