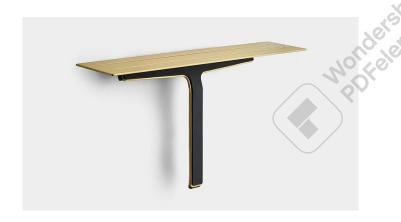

### 7013.9994

Reframe | Soap shelf and shower wiper

Soap shelf and shower wiper Copper

Unique soap shelf with hidden magnets in the wall fitting to give the wiper a permanent, functional and practical home.

The soap shelf is made of a strengthened steel plate with a groove to drain the water off it. Around the edge is a thin laser-cut 'anti-slip' barrier, to help stop shampoo and other bathroom products sliding off the shelf when it is wet.

The wiper has just two parts – a high-quality silicone element and a strengthened steel frame. This design distributes the pressure quite evenly across the whole surface and ensures that it is cleaned effectively and consistently. The wiper has silicone bumpers on the ends, to protect tiles and other surfaces from scratches. The silicone element is very hard-wearing and lasts a long time.

The pack contains fittings, screws and an Unbraco key for assembly.

| ITEM NUMBER                | GTIN NUMBER   | WEIGHT |
|----------------------------|---------------|--------|
| 7013                       | 5707692010458 | 800 g  |
| MATERIAL                   | SURFACE       | HEIGHT |
| Stainless steel (AISI 304) | PVD: Copper   | 187 mm |
| DEPTH                      | WIDTH         |        |
| 85 mm                      | 350 mm        |        |