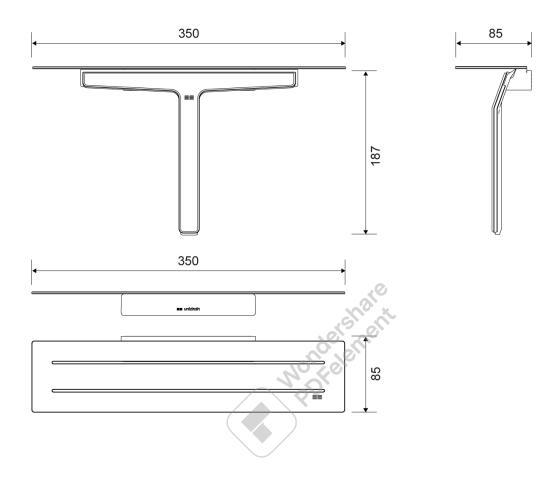

### 7014.9995

Reframe | Soap shelf and shower wiper

Soap shelf and shower wiper Black

Unique soap shelf with hidden magnets in the wall fitting to give the wiper a permanent, functional and practical home.

The soap shelf is made of a strengthened steel plate with a groove to drain the water off it. Around the edge is a thin laser-cut 'anti-slip' barrier, to help stop shampoo and other bathroom products sliding off the shelf when it is wet.

The pack contains fittings, screws and an Unbraco key for assembly.

| ITEM NUMBER                | GTIN NUMBER   | WEIGHT |
|----------------------------|---------------|--------|
| 7014                       | 5707692010465 | 800 g  |
| MATERIAL                   | SURFACE       | HEIGHT |
| Stainless steel (AISI 304) | PVD: Black    | 187 mm |
| DEPTH                      | WIDTH         |        |
| 85 mm                      | 350 mm        |        |