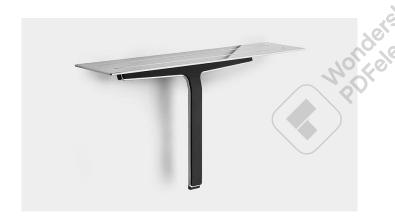

### 7013.9994

Reframe | Soap shelf and shower wiper

Soap shelf and shower wiper Copper

Unique soap shelf with hidden magnets in the wall fitting to give the wiper a permanent, functional and practical home.

The soap shelf is made of a strengthened steel plate with a groove to drain the water off it. Around the edge is a thin laser-cut 'anti-slip' barrier, to help stop shampoo and other bathroom products sliding off the shelf when it is wet.

The wiper has just two parts – a high-quality silicone element and a strengthened steel frame. This design distributes the pressure quite evenly across the whole surface and ensures that it is cleaned effectively and consistently. The wiper has silicone bumpers on the ends, to protect tiles and other surfaces from scratches. The silicone element is very hard-wearing and lasts a long time.

The pack contains fittings, screws and an Unbraco key for assembly.

| ITEM NUMBER                | GTIN NUMBER   | WEIGHT |
|----------------------------|---------------|--------|
| 7013                       | 5707692010458 | 800 g  |
| MATERIAL                   | SURFACE       | HEIGHT |
| Stainless steel (AISI 304) | PVD: Copper   | 187 mm |
| DEPTH                      | WIDTH         |        |
| 85 mm                      | 350 mm        |        |