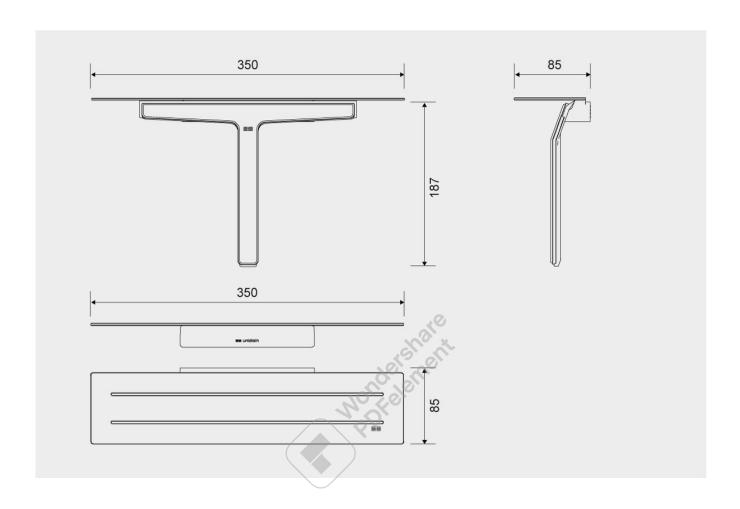

The pack contains fittings, screws and an Unbraco key for assembly.

| ITEM NUMBER                | GTIN NUMBER   | WEIGHT |
|----------------------------|---------------|--------|
| 7010                       | 5707692010427 | 800 g  |
| MATERIAL                   | SURFACE       | HEIGHT |
| Stainless steel (AISI 304) | Brushed steel | 187 mm |
| DEPTH                      | WIDTH         |        |
| 85 mm                      | 350 mm        |        |