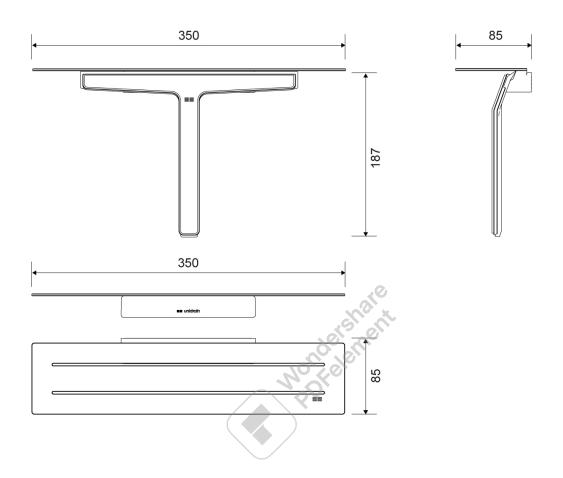

### 7014.9995

Reframe | Soap shelf and shower wiper

Soap shelf and shower wiper Black

Unique soap shelf with hidden magnets in the wall fitting to give the wiper a permanent, functional and practical home.

The soap shelf is made of a strengthened steel plate with a groove to drain the water off it. Around the edge is a thin laser-cut 'anti-slip' barrier, to help stop shampoo and other bathroom products sliding off the shelf when it is wet.

The wiper has just two parts – a high-quality silicone element and a strengthened steel frame. This design distributes the pressure quite evenly across the whole surface and ensures that it is cleaned effectively and consistently. The wiper has silicone bumpers on the ends, to protect tiles and other surfaces from scratches. The silicone element is very hard-wearing and lasts a long time.

The pack contains fittings, screws and an Unbraco key for assembly.

| ITEM NUMBER                | GTIN NUMBER   | WEIGHT |
|----------------------------|---------------|--------|
| 7014                       | 5707692010465 | 800 g  |
| MATERIAL                   | SURFACE       | HEIGHT |
| Stainless steel (AISI 304) | PVD: Black    | 187 mm |
| DEPTH                      | WIDTH         |        |
| 85 mm                      | 350 mm        |        |