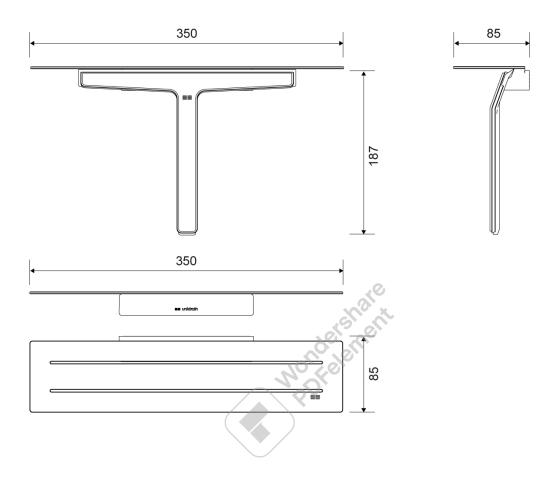

### 7013.9994

Reframe | Soap shelf and shower wiper

Soap shelf and shower wiper Copper

Unique soap shelf with hidden magnets in the wall fitting to give the wiper a permanent, functional and practical home.

The soap shelf is made of a strengthened steel plate with a groove to drain the water off it. Around the edge is a thin laser-cut 'anti-slip' barrier, to help stop shampoo and other bathroom products sliding off the shelf when it is wet.

The wiper has just two parts – a high-quality silicone element and a strengthened steel frame. This design distributes the pressure quite evenly across the whole surface and ensures that it is cleaned effectively and consistently. The wiper has silicone bumpers on the ends, to protect tiles and other surfaces from scratches. The silicone element is very hard-wearing and lasts a long time.

The pack contains fittings, screws and an Unbraco key for assembly.

| ITEM NUMBER                | GTIN NUMBER   | WEIGHT |
|----------------------------|---------------|--------|
| 7013                       | 5707692010458 | 800 g  |
| MATERIAL                   | SURFACE       | HEIGHT |
| Stainless steel (AISI 304) | PVD: Copper   | 187 mm |
| DEPTH                      | WIDTH         |        |
| 85 mm                      | 350 mm        |        |