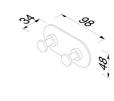

## Geesa Nemox Towel hook double Black

Item number:916515-06Weight limit (kg):10Serie:Nemox BlackConcealed fixing:TrueColor name:BlackSafety glass:False

Finishing: Matte;Sprayed
Material: Stainless steel;Glass