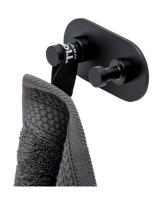

## Geesa Nemox Towel hook double Black

Item number:916515-06Weight limit (kg):10Serie:Nemox BlackConcealed fixing:TrueColor name:BlackSafety glass:False

Finishing: Matte;Sprayed
Material: Stainless steel;Glass

## **Product properties**

- Two hooks in one package
- Perfect when matched with other items from the Nemox range
- Suitable anywhere
- 15 year warranty

Quality is in our DNA. Our accessories last a lifetime and can be found in the world's best-known hotels and luxurious cruise ships, where the products are used intensively and where our accessories have to meet high requirements when it comes to design, functionality, installation and ease of use.