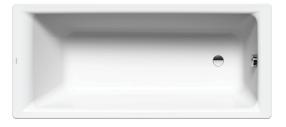

## PURO PURO STAR

- Straight-lined, purist design
- Single-seat bath with waste positioned at the foot end
- Generous bathtub depth for comfortable bathing
- Flexible design options thanks to the perfect match with the PURO family
- Also available in selected sizes as a Limited Edition nature protect with a greatly reduced CO2 footprint