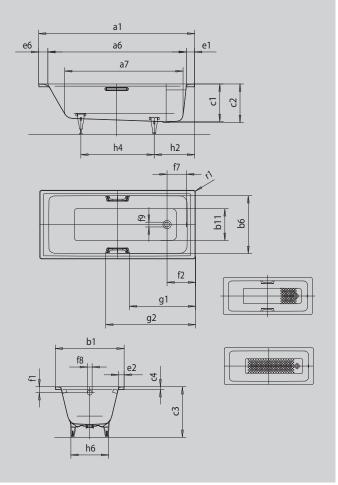

| Г   | ٦   |
|-----|-----|
| SOL | JND |
| L   |     |

| Model                                                         |                                                  | 691            |
|---------------------------------------------------------------|--------------------------------------------------|----------------|
| External length [mm]                                          | a <sub>1</sub>                                   | 1700 mm        |
| Internal length (top) [mm]                                    | a <sub>6</sub>                                   | 1510 mm        |
| Internal length (bottom) [mm]                                 | a <sub>7</sub>                                   | 1280 mm        |
| External width [mm]                                           | b <sub>1</sub>                                   | 800 mm         |
| Internal width (top) [mm]                                     | b <sub>6</sub>                                   | 630 mm         |
| Internal width (bottom) [mm]                                  | b <sub>11</sub>                                  | 460 mm         |
| Depth inside [mm]                                             | C <sub>1</sub>                                   | 410 mm         |
| Depth incl. waste hole [mm]                                   | C <sub>2</sub>                                   | 420 mm         |
| Height with feet [mm]                                         | с <sub>3</sub>                                   | 552 - 565 mm   |
| Height of rim [mm]                                            | C <sub>4</sub>                                   | 32 mm          |
| Width of rim (foot end; long side; head end) [mm]             | e <sub>1</sub> ; e <sub>2</sub> ; e <sub>6</sub> | 90; 85; 100 mm |
| Distance top edge to centre of overflow hole [mm]             | f <sub>1</sub>                                   | 65 mm          |
| Distance bath edge to centre of waste hole [mm]               | f <sub>2</sub>                                   | 310 mm         |
| Distance centre of waste hole to centre of overflow hole [mm] | f <sub>7</sub>                                   | 214 mm         |
| Diameter of overflow hole [mm]                                | f <sub>8</sub>                                   | Ø 52 mm        |
| Diameter of waste hole [mm]                                   | f <sub>9</sub>                                   | Ø 52 mm        |
| Distance foot end of bath edge to centre of foot [mm]         | h <sub>2</sub>                                   | 445 mm         |
| Distance between the feet [mm]                                | h <sub>4</sub>                                   | 755 mm         |
| Width of feet max. [mm]                                       | h <sub>6</sub>                                   | 480 mm         |
| External radius [mm]                                          | r <sub>i</sub>                                   | 23 mm          |
| Water volume [I]                                              |                                                  | 141            |
| Net weight [kg]                                               |                                                  | 52 kg          |
| Anti-slip                                                     |                                                  | 348 x 348 mm   |
| Full anti-slip                                                |                                                  | 924 x 348 mm   |